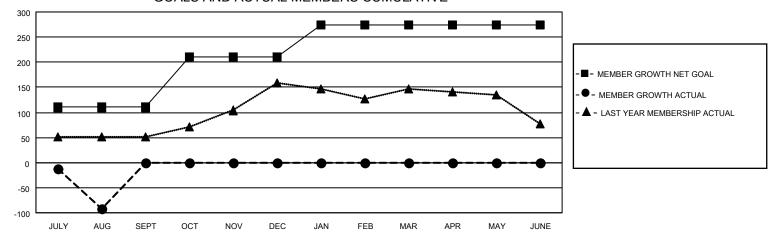

## District 322C5

| Clubs  RESULTS FOR 2021-2022 |   |   |   | Members RESULTS FOR 2021-2022 |     |   |    |
|------------------------------|---|---|---|-------------------------------|-----|---|----|
|                              |   |   |   |                               |     |   |    |
| JULY/AUG/SEPT                | 2 | 0 | 5 | JULY/AUG/SEPT                 | 110 | 3 | 92 |
| OCT/NOV/DEC                  | 2 | 0 | 0 | OCT/NOV/DEC                   | 100 | 0 | 0  |
| JAN/FEB/MAR                  | 1 | 0 | 0 | JAN/FEB/MAR                   | 65  | 0 | 0  |
| APR/MAY/JUNE                 | 0 | 0 | 0 | APR/MAY/JUNE                  | 0   | 0 | 0  |

#### GOALS AND ACTUAL MEMBERS CUMULATIVE

| DROPPED CLUBS: 5     |          | 0 CLUBS OF 50 ADDED 1 OR<br>MORE NEW MEMBERS | GENDER DISTRIBUTION                                 |                              |  |
|----------------------|----------|----------------------------------------------|-----------------------------------------------------|------------------------------|--|
|                      |          | NORE NEW MEMBERS                             | MALE<br>FEMALE                                      | 840 (59.32%)<br>576 (40.68%) |  |
| DROPPED MEMBERS      |          |                                              | NON BINARY 0 (0.00%) PREFER NOT TO ANSWER 0 (0.00%) |                              |  |
| DECEASED             | 1        |                                              | THE ENTITY TO A MOVIE OF                            | 0 (0.0070)                   |  |
| CLUB CANCELLED OTHER | 75<br>16 | CLICK HERE FOR CUMULATIVE MEMBERSHIP DATA    | TOTAL FAMILY UNIT MEMBERS                           | 1,187                        |  |
| TOTAL                | 92       | MEMBEROTHE DATA                              | FAMILY MEMBERS PAYING HAI                           | LF DUES 855                  |  |