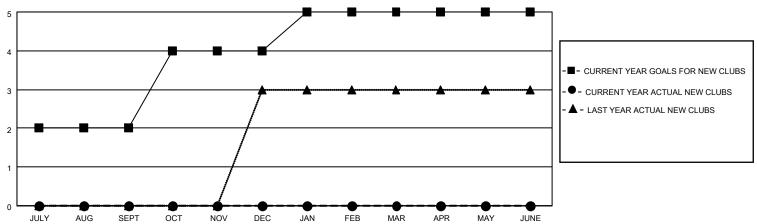

## District 322C5

| Clubs  RESULTS FOR 2021-2022 |   |   |   | Members RESULTS FOR 2021-2022 |     |   |    |
|------------------------------|---|---|---|-------------------------------|-----|---|----|
|                              |   |   |   |                               |     |   |    |
| JULY/AUG/SEPT                | 2 | 0 | 5 | JULY/AUG/SEPT                 | 110 | 3 | 92 |
| OCT/NOV/DEC                  | 2 | 0 | 0 | OCT/NOV/DEC                   | 100 | 0 | 0  |
| JAN/FEB/MAR                  | 1 | 0 | 0 | JAN/FEB/MAR                   | 65  | 0 | 0  |
| APR/MAY/JUNE                 | 0 | 0 | 0 | APR/MAY/JUNE                  | 0   | 0 | 0  |

#### GOALS AND ACTUAL NEW CLUBS CUMULATIVE